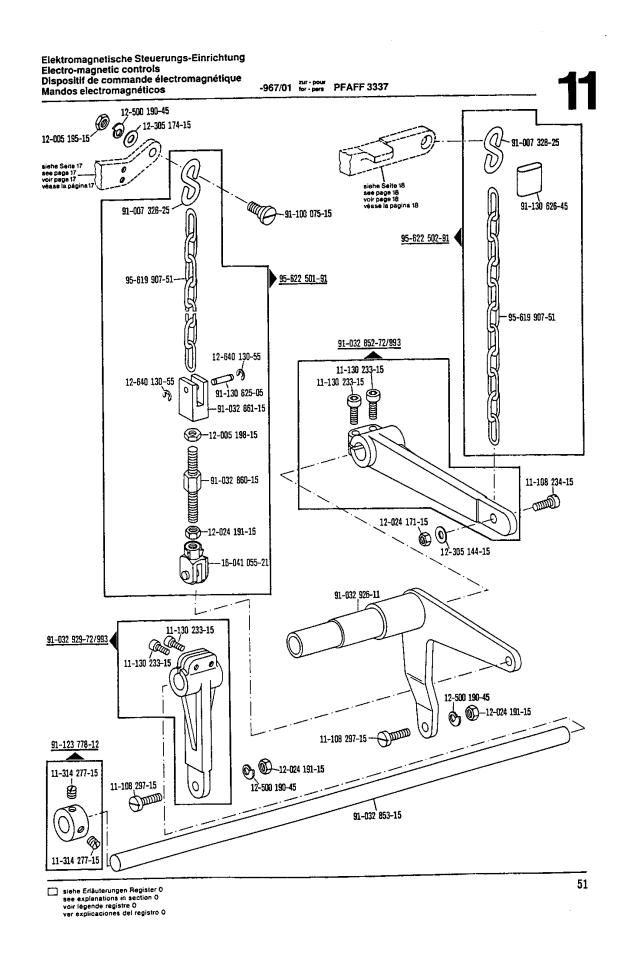

siehe Erfäuterungen Register 0 see explanations in section 0 voir légende registre 0 ver explicaciones del registro 0

Elektropneumatische Steuerungs-Einrichtung Electro-pneumatic controls Dispositif de commande électropneumatique Mandos electroneumáticos Wartungseinheit -925/02 erforderlich Conditioning unit -925/02 required Conditionneur d'air comprimé -925/02 néo Requiere grupa acondicionador del aire comprimido -925/02 -966/16 tor park PFAFF 3337 12-500 190-45 12-305 174-15 -91-007 328-25 91-130 626-45 91-007 328-25 -91-100 075-15 95-622 502**-9**1 95-622 501-91 95-619 907-51-95-619 907-51 91-032 852-72/993 12-640 130-55 11-130 233-15 12-640 130-55 11-130 233-15 91-130 625-05 M -91-032 861-15 -12-005 198-15 91-032 860-15 11-108 234-15 12-024 171-15 -12-024 1**91-**15 12-305 144-15 16-041 055-21 91-032 895-11 11-130 233-15-- <u>11-130 233-15</u> 91-032 853-15 11-314 277-15 11-314 277-15 siehe Erläuterungen Register 0 see explanations in section 0 voir légende registre 0 ver explicaciones del registro 0 50