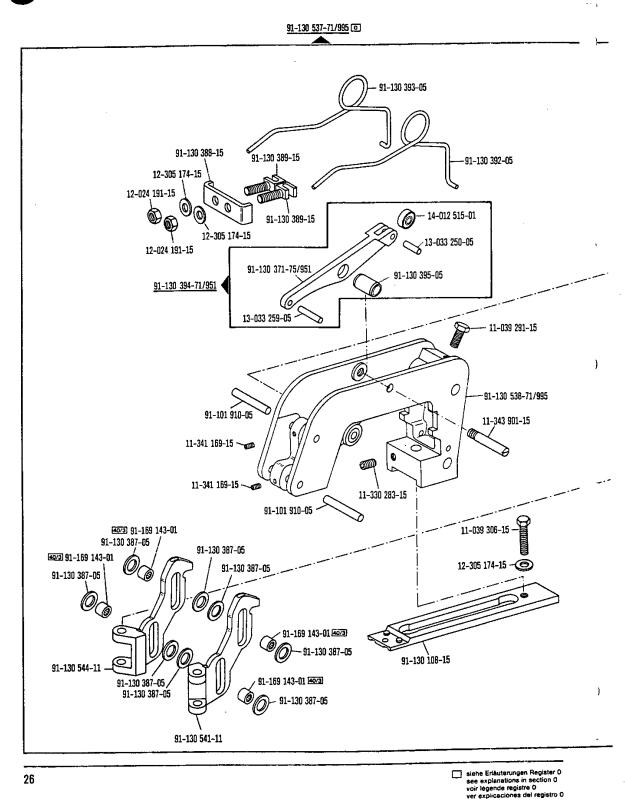

## **PFAFF**

3337

**Teileliste**List of parts
Liste de pièces
Lista de piezas

Vorwort Foreword Avant-propos Notas preliminares

Die Inhaltsübersicht auf Seite 3 gibt einen Überblick über die Aufgliederung der Liste. Die Teile sind so abgebildet, wie sie in der Maschine funktionsmäßig zusammengehören. Die gestrichelten Abbildungen zeigen, wo die daneben abgebildeten Teile hingehören. Die Einrahmungen auf den Bildseiten zeigen, aus welchen Einzelteilen sich die Gruppenteile zusammensetzen. Nähwerkzeuge und Apparate sind der Unterklassen-Ausstattung zu entnehmen. Die auf den Bildseiten verwendeten Schlüsselzeichen ( ; 2; 3 usw.) sind in Register "0" zusammengefaßt und erläutert. Konstruktionsänderungen vorbehalten. For the various sections of this catalogue, please refer to the "Contents" on page 3. The parts are illustrated as they belong together in the machine. The dashed illustrations show where the adjacent parts belong. The framed-in sections on the illustration pages show the individual parts comprising a group. For gauge parts and attachments please refer to the subclass listing. The keys used on the illustration pages ( ; 2; 3 etc.) are listed and explained in section "0". Subject to alterations in design. La table des matières, page 3, donne un aperçu de la subdivision de la liste. Les pièces figurent sur l'illustration comme elles vont ensemble. Les figures en tirets montrent le lieu de montage des pièces figurant à côté. Les parties encadrées sur les pages à illustrations représentent les pièces individuelles formant groupe. Pour les organes de couture et les appareils, veuillez vous référer à la fiche équipement de sous-classes. Les symboles ( ; 2; a etc.) utilisés sur les pages illustrées sont regroupés et expliqués au registre "0". Sous réserve de modifications. En la página 3, bajo el título "contenido", puede verse un resumen de la división de la "lista de piezas". Las piezas están ilustradas conforme se hallan montadas en la máquina. Las figuras a base de lineas entrecortadas muestran dónde y cómo van montadas las piezas ilustradas al lado. Los recuadros en las páginas ilustradas indican las piezas individuales de que se componen los grupos. Para los órganos de costura y aparatos, véase la "Composición de las subclases". Los símbolos clave (; 2; 3, etc.) utilizados en las páginas ilustradas se hallan recopilados y explicados en el registro "O". Salvo modificaciones técnicas.