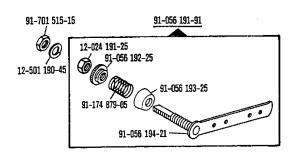

## **PFAFF**

3337

**Teileliste**List of parts
Liste de pièces
Lista de piezas

Vorwort Foreword Avant-propos Notas preliminares

Die Inhaltsübersicht auf Seite 3 gibt einen Überblick über die Aufgliederung der Liste. Die Teile sind so abgebildet, wie sie in der Maschine funktionsmäßig zusammengehören. Die gestrichelten Abbildungen zeigen, wo die daneben abgebildeten Teile hingehören. Die Einrahmungen auf den Bildseiten zeigen, aus welchen Einzelteilen sich die Gruppenteile zusammensetzen. Nähwerkzeuge und Apparate sind der Unterklassen-Ausstattung zu entnehmen. Die auf den Bildseiten verwendeten Schlüsselzeichen ( ; 2; 3 usw.) sind in Register "0" zusammengefaßt und erläutert. Konstruktionsänderungen vorbehalten. For the various sections of this catalogue, please refer to the "Contents" on page 3. The parts are illustrated as they belong together in the machine. The dashed illustrations show where the adjacent parts belong. The framed-in sections on the illustration pages show the individual parts comprising a group. For gauge parts and attachments please refer to the subclass listing. The keys used on the illustration pages ( ; 2; 3 etc.) are listed and explained in section "0". Subject to alterations in design. La table des matières, page 3, donne un aperçu de la subdivision de la liste. Les pièces figurent sur l'illustration comme elles vont ensemble. Les figures en tirets montrent le lieu de montage des pièces figurant à côté. Les parties encadrées sur les pages à illustrations représentent les pièces individuelles formant groupe. Pour les organes de couture et les appareils, veuillez vous référer à la fiche équipement de sous-classes. Les symboles ( ; 2; a etc.) utilisés sur les pages illustrées sont regroupés et expliqués au registre "0". Sous réserve de modifications. En la página 3, bajo el título "contenido", puede verse un resumen de la división de la "lista de piezas". Las piezas están ilustradas conforme se hallan montadas en la máquina. Las figuras a base de lineas entrecortadas muestran dónde y cómo van montadas las piezas ilustradas al lado. Los recuadros en las páginas ilustradas indican las piezas individuales de que se componen los grupos. Para los órganos de costura y aparatos, véase la "Composición de las subclases". Los símbolos clave (; 2; 3, etc.) utilizados en las páginas ilustradas se hallan recopilados y explicados en el registro "O". Salvo modificaciones técnicas.