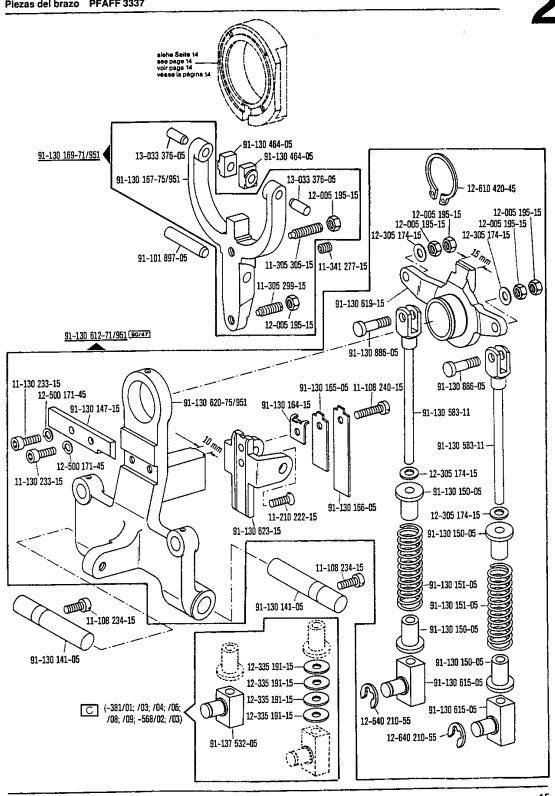

## **PFAFF**

3337

**Teileliste**List of parts
Liste de pièces
Lista de piezas

Vorwort Foreword Avant-propos Notas preliminares

Die Inhaltsübersicht auf Seite 3 gibt einen Überblick über die Aufgliederung der Liste. Die Teile sind so abgebildet, wie sie in der Maschine funktionsmäßig zusammengehören. Die gestrichelten Abbildungen zeigen, wo die daneben abgebildeten Teile hingehören. Die Einrahmungen auf den Bildseiten zeigen, aus welchen Einzelteilen sich die Gruppenteile zusammensetzen. Nähwerkzeuge und Apparate sind der Unterklassen-Ausstattung zu entnehmen. Die auf den Bildseiten verwendeten Schlüsselzeichen ( ; 2; 3 usw.) sind in Register "0" zusammengefaßt und erläutert. Konstruktionsänderungen vorbehalten. For the various sections of this catalogue, please refer to the "Contents" on page 3. The parts are illustrated as they belong together in the machine. The dashed illustrations show where the adjacent parts belong. The framed-in sections on the illustration pages show the individual parts comprising a group. For gauge parts and attachments please refer to the subclass listing. The keys used on the illustration pages ( ; 2; 3 etc.) are listed and explained in section "0". Subject to alterations in design. La table des matières, page 3, donne un aperçu de la subdivision de la liste. Les pièces figurent sur l'illustration comme elles vont ensemble. Les figures en tirets montrent le lieu de montage des pièces figurant à côté. Les parties encadrées sur les pages à illustrations représentent les pièces individuelles formant groupe. Pour les organes de couture et les appareils, veuillez vous référer à la fiche équipement de sous-classes. Les symboles ( ; 2; a etc.) utilisés sur les pages illustrées sont regroupés et expliqués au registre "0". Sous réserve de modifications. En la página 3, bajo el título "contenido", puede verse un resumen de la división de la "lista de piezas". Las piezas están ilustradas conforme se hallan montadas en la máquina. Las figuras a base de lineas entrecortadas muestran dónde y cómo van montadas las piezas ilustradas al lado. Los recuadros en las páginas ilustradas indican las piezas individuales de que se componen los grupos. Para los órganos de costura y aparatos, véase la "Composición de las subclases". Los símbolos clave (; 2; 3, etc.) utilizados en las páginas ilustradas se hallan recopilados y explicados en el registro "O". Salvo modificaciones técnicas.