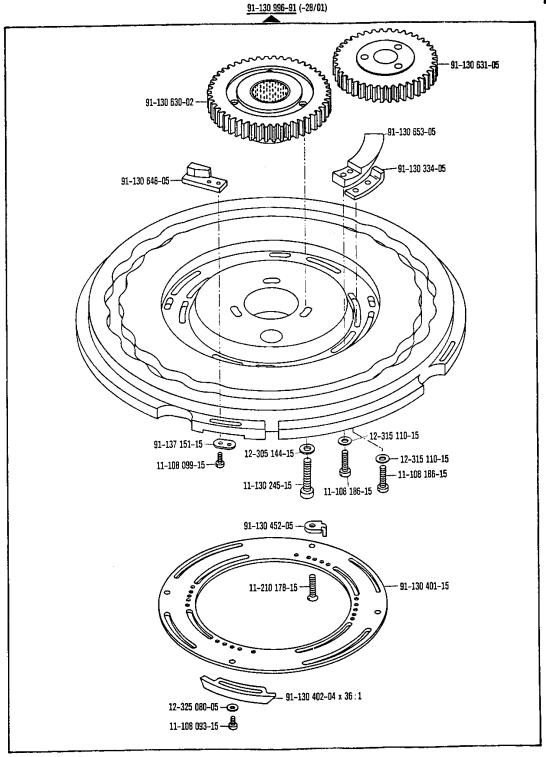

14

siehe Erläuterungen Register 0
see explanations in section 0
voir légende registre 0
ver explicaciones del registro 0

siehe Erläuterungen Register 0 see explanations in section 0 voir légende registre 0 ver explicaciones del registro 0

siehe Erläuterungen Register 0 see explanations in section 0 voir légende registre 0 ver explicaciones del registro 0

<sup>18</sup> 

siehe Erläuterungen Register 0
see explanations in section 0
voir légende registre 0
ver explicaciones del registro 0

siehe Erläuterungen Register 0
see explanations in section 0
voir légende registre 0
ver explicaciones del registro 0

aiehe Erläuterungen Register 0 see explanations in section 0 voir légende registre 0 ver explicaciones del registro 0

26

<sup>28</sup> 

siehe Erläuterungen Register 0 see explanations in section 0 voir légende registre 0 ver explicaciones del registro 0

siehe Erläuterungen Register 0 see explanations in section 0 voir légende registre 0 ver explicaciones del registro 0

<sup>32</sup> 

siehe Erfäuterungen Register 0
see explanations in section 0
voir tégende registre 0
ver explicaciones del registro 0

Blasvorrichtung Blower Dispositif à jet d'air Eyector de aire

-920/05 for pare PFAFF 3337-966/..