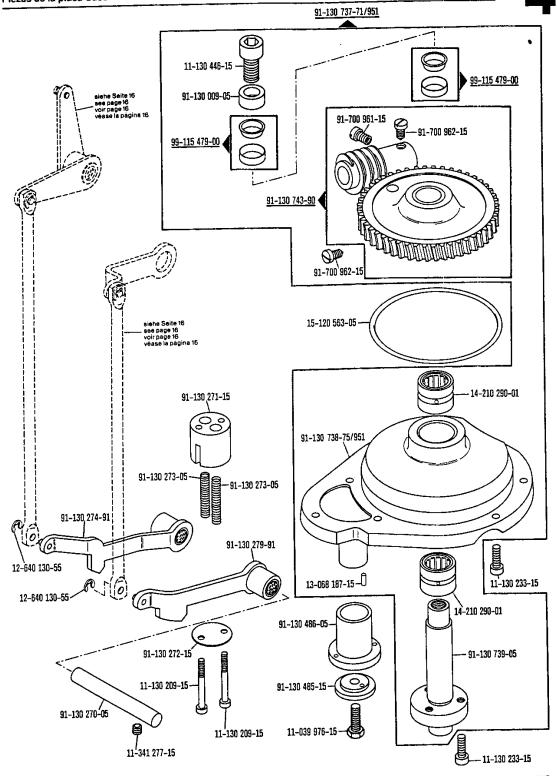

14

siehe Erläuterungen Register 0
see explanations in section 0
voir légende registre 0
ver explicaciones del registro 0

siehe Erläuterungen Register 0 see explanations in section 0 voir légende registre 0 ver explicaciones del registro 0

siehe Erläuterungen Register 0 see explanations in section 0 voir légende registre 0 ver explicaciones del registro 0

<sup>18</sup> 

siehe Erläuterungen Register 0
see explanations in section 0
voir légende registre 0
ver explicaciones del registro 0

siehe Erläuterungen Register 0
see explanations in section 0
voir légende registre 0
ver explicaciones del registro 0

aiehe Erläuterungen Register 0 see explanations in section 0 voir légende registre 0 ver explicaciones del registro 0

26

<sup>28</sup> 

siehe Erläuterungen Register 0 see explanations in section 0 voir légende registre 0 ver explicaciones del registro 0

siehe Erläuterungen Register 0 see explanations in section 0 voir légende registre 0 ver explicaciones del registro 0

<sup>32</sup> 

siehe Erfäuterungen Register 0
see explanations in section 0
voir tégende registre 0
ver explicaciones del registro 0

Blasvorrichtung Blower Dispositif à jet d'air Eyector de aire

-920/05 for pare PFAFF 3337-966/..