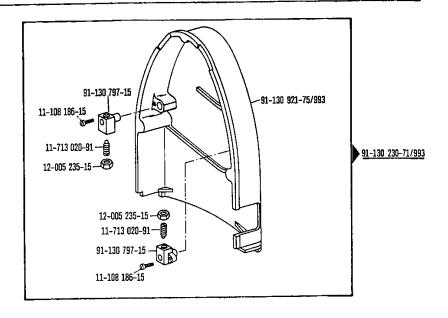

## **PFAFF**

3337

**Teileliste**List of parts
Liste de pièces
Lista de piezas

Vorwort Foreword Avant-propos Notas preliminares

Die Inhaltsübersicht auf Seite 3 gibt einen Überblick über die Aufgliederung der Liste. Die Teile sind so abgebildet, wie sie in der Maschine funktionsmäßig zusammengehören. Die gestrichelten Abbildungen zeigen, wo die daneben abgebildeten Teile hingehören. Die Einrahmungen auf den Bildseiten zeigen, aus welchen Einzelteilen sich die Gruppenteile zusammensetzen. Nähwerkzeuge und Apparate sind der Unterklassen-Ausstattung zu entnehmen. Die auf den Bildseiten verwendeten Schlüsselzeichen ( ; 2; 3 usw.) sind in Register "0" zusammengefaßt und erläutert. Konstruktionsänderungen vorbehalten. For the various sections of this catalogue, please refer to the "Contents" on page 3. The parts are illustrated as they belong together in the machine. The dashed illustrations show where the adjacent parts belong. The framed-in sections on the illustration pages show the individual parts comprising a group. For gauge parts and attachments please refer to the subclass listing. The keys used on the illustration pages ( ; 2; 3 etc.) are listed and explained in section "0". Subject to alterations in design. La table des matières, page 3, donne un aperçu de la subdivision de la liste. Les pièces figurent sur l'illustration comme elles vont ensemble. Les figures en tirets montrent le lieu de montage des pièces figurant à côté. Les parties encadrées sur les pages à illustrations représentent les pièces individuelles formant groupe. Pour les organes de couture et les appareils, veuillez vous référer à la fiche équipement de sous-classes. Les symboles ( ; 2; a etc.) utilisés sur les pages illustrées sont regroupés et expliqués au registre "0". Sous réserve de modifications. En la página 3, bajo el título "contenido", puede verse un resumen de la división de la "lista de piezas". Las piezas están ilustradas conforme se hallan montadas en la máquina. Las figuras a base de lineas entrecortadas muestran dónde y cómo van montadas las piezas ilustradas al lado. Los recuadros en las páginas ilustradas indican las piezas individuales de que se componen los grupos. Para los órganos de costura y aparatos, véase la "Composición de las subclases". Los símbolos clave (; 2; 3, etc.) utilizados en las páginas ilustradas se hallan recopilados y explicados en el registro "O". Salvo modificaciones técnicas.