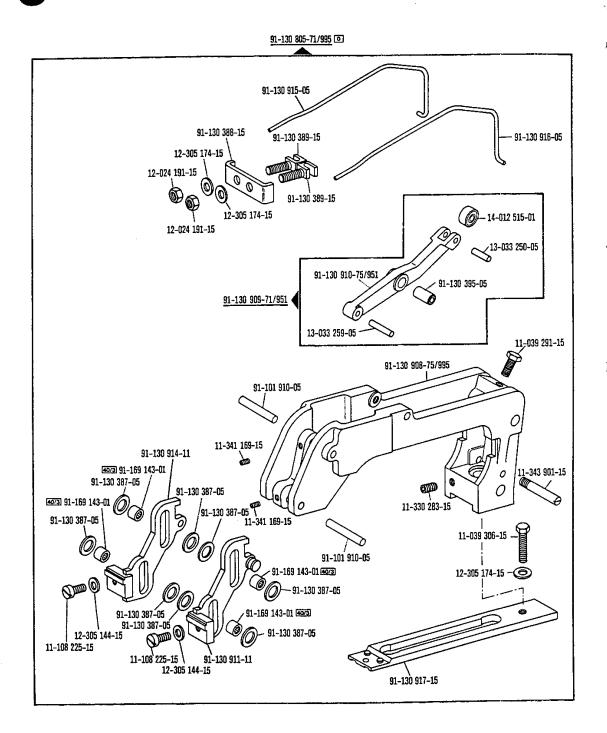

14

siehe Erläuterungen Register 0
see explanations in section 0
voir légende registre 0
ver explicaciones del registro 0

siehe Erläuterungen Register 0 see explanations in section 0 voir légende registre 0 ver explicaciones del registro 0

siehe Erläuterungen Register 0 see explanations in section 0 voir légende registre 0 ver explicaciones del registro 0

<sup>18</sup> 

siehe Erläuterungen Register 0
see explanations in section 0
voir légende registre 0
ver explicaciones del registro 0

siehe Erläuterungen Register 0
see explanations in section 0
voir légende registre 0
ver explicaciones del registro 0

aiehe Erläuterungen Register 0 see explanations in section 0 voir légende registre 0 ver explicaciones del registro 0

26

<sup>28</sup> 

siehe Erläuterungen Register 0 see explanations in section 0 voir légende registre 0 ver explicaciones del registro 0

siehe Erläuterungen Register 0 see explanations in section 0 voir légende registre 0 ver explicaciones del registro 0

<sup>32</sup> 

siehe Erfäuterungen Register 0
see explanations in section 0
voir tégende registre 0
ver explicaciones del registro 0

Blasvorrichtung Blower Dispositif à jet d'air Eyector de aire

-920/05 for pare PFAFF 3337-966/..