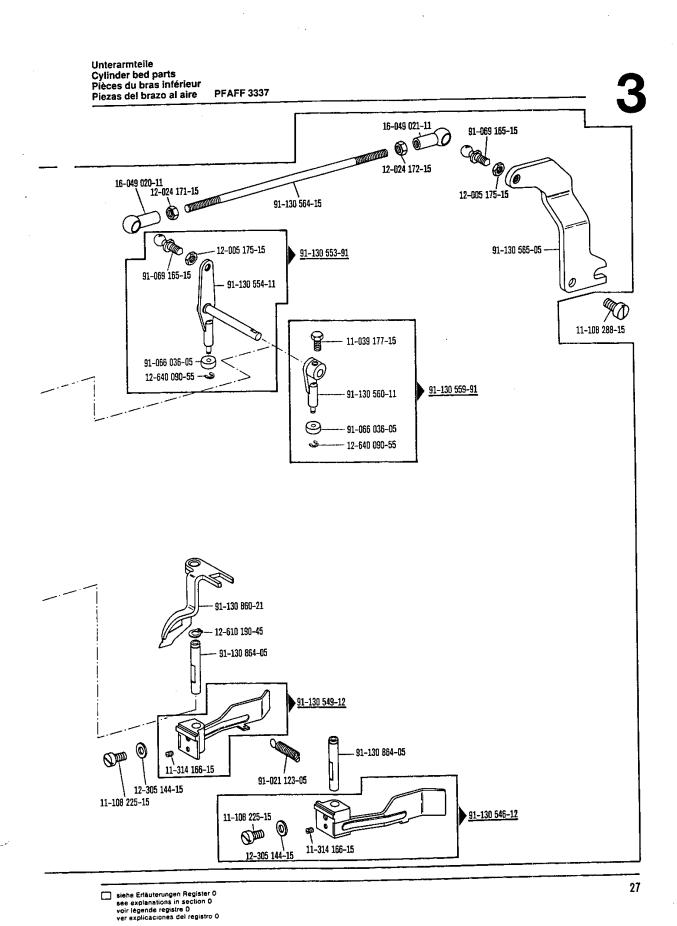

## **PFAFF**

3337

**Teileliste**List of parts
Liste de pièces
Lista de piezas

Vorwort Foreword Avant-propos Notas preliminares

Die Inhaltsübersicht auf Seite 3 gibt einen Überblick über die Aufgliederung der Liste. Die Teile sind so abgebildet, wie sie in der Maschine funktionsmäßig zusammengehören. Die gestrichelten Abbildungen zeigen, wo die daneben abgebildeten Teile hingehören. Die Einrahmungen auf den Bildseiten zeigen, aus welchen Einzelteilen sich die Gruppenteile zusammensetzen. Nähwerkzeuge und Apparate sind der Unterklassen-Ausstattung zu entnehmen. Die auf den Bildseiten verwendeten Schlüsselzeichen ( ; 2; 3 usw.) sind in Register "0" zusammengefaßt und erläutert. Konstruktionsänderungen vorbehalten. For the various sections of this catalogue, please refer to the "Contents" on page 3. The parts are illustrated as they belong together in the machine. The dashed illustrations show where the adjacent parts belong. The framed-in sections on the illustration pages show the individual parts comprising a group. For gauge parts and attachments please refer to the subclass listing. The keys used on the illustration pages ( ; 2; 3 etc.) are listed and explained in section "0". Subject to alterations in design. La table des matières, page 3, donne un aperçu de la subdivision de la liste. Les pièces figurent sur l'illustration comme elles vont ensemble. Les figures en tirets montrent le lieu de montage des pièces figurant à côté. Les parties encadrées sur les pages à illustrations représentent les pièces individuelles formant groupe. Pour les organes de couture et les appareils, veuillez vous référer à la fiche équipement de sous-classes. Les symboles ( ; 2; a etc.) utilisés sur les pages illustrées sont regroupés et expliqués au registre "0". Sous réserve de modifications. En la página 3, bajo el título "contenido", puede verse un resumen de la división de la "lista de piezas". Las piezas están ilustradas conforme se hallan montadas en la máquina. Las figuras a base de lineas entrecortadas muestran dónde y cómo van montadas las piezas ilustradas al lado. Los recuadros en las páginas ilustradas indican las piezas individuales de que se componen los grupos. Para los órganos de costura y aparatos, véase la "Composición de las subclases". Los símbolos clave (; 2; 3, etc.) utilizados en las páginas ilustradas se hallan recopilados y explicados en el registro "O". Salvo modificaciones técnicas.

90/55 Befestigungsschraube zu Nr. 91-130 565-05 (siehe Seite 27).

Retaining screw for No. 91-130 565-05 (see page 27). Vis de fixation pour nº 91-130 565-05 (voir page 27).

Tornillo de fijación para el № 91-130 565-05 (véase la página 27).