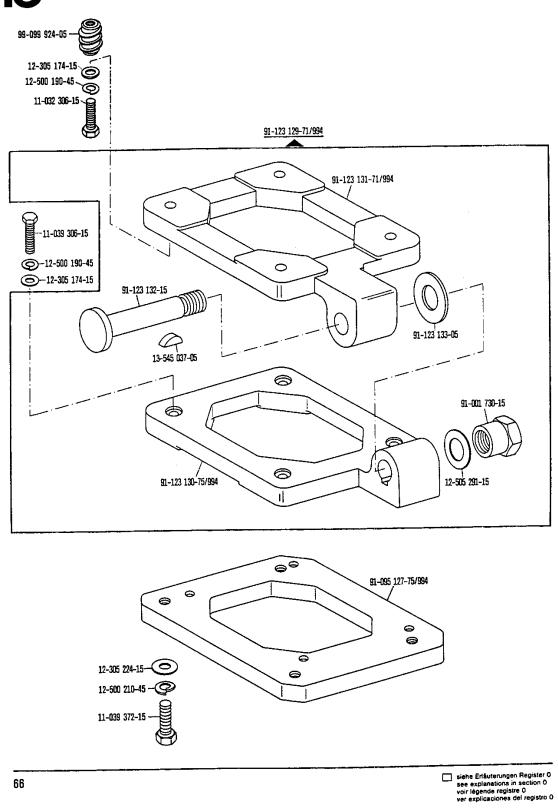

66

siehe Erläuterungen Register 0 see explanations in section 0 voir légende registre 0 ver explicaciones del registro 0

| ÖI<br>Oil<br>Huile<br>Aceite | Mittelpunkts-<br>Viskosität bei:<br>Mean viscosity at:<br>Viscosité moyenne à:<br>Viscosidad media a: |       | Dichte bei:<br>Density at:<br>Densité à:<br>Densidad a: |                 | Bestellnummer für Behälter mit: Part number for can with: Numéro de commande pour récipients avec: Número de pedido para recipientes con: |               |               |               |
|------------------------------|-------------------------------------------------------------------------------------------------------|-------|---------------------------------------------------------|-----------------|-------------------------------------------------------------------------------------------------------------------------------------------|---------------|---------------|---------------|
|                              | °C                                                                                                    | mm²/s | °C                                                      | g/cm³<br>(g/ml) | Liter<br>Litre<br>Litros                                                                                                                  |               |               |               |
| 280-1-120144                 | 40                                                                                                    | 22,0  | 15                                                      | 0,865           | 80 (ml)                                                                                                                                   | 91-027 630-91 |               |               |
|                              |                                                                                                       |       |                                                         |                 | 0,25                                                                                                                                      |               | 91-129 916-91 |               |
|                              |                                                                                                       |       |                                                         |                 | 1                                                                                                                                         |               | 91-129 917-91 | -             |
|                              |                                                                                                       |       |                                                         |                 | 5                                                                                                                                         |               |               | 91-129919-91  |
|                              |                                                                                                       |       |                                                         |                 | 10                                                                                                                                        |               |               | 91-129 920-91 |
| 280-1-120 143                | 40                                                                                                    | 4,4   | 15                                                      | 0,842           | 80 (ml)                                                                                                                                   | 91-027 628-91 |               |               |
|                              |                                                                                                       |       |                                                         |                 | 0,25                                                                                                                                      |               |               |               |
|                              |                                                                                                       |       |                                                         |                 | 1                                                                                                                                         |               | 91-129 936-91 |               |
|                              |                                                                                                       |       |                                                         |                 | 5                                                                                                                                         |               |               | 91-129 938-91 |
|                              |                                                                                                       |       |                                                         |                 | 10                                                                                                                                        |               |               |               |
| 280-1-120 217                |                                                                                                       |       | 21                                                      | 0,810           | 80 (ml)                                                                                                                                   |               |               |               |
|                              |                                                                                                       |       |                                                         |                 | 0,25                                                                                                                                      |               |               |               |
|                              |                                                                                                       |       |                                                         |                 | 1                                                                                                                                         |               | 91-129 941-91 |               |
|                              |                                                                                                       |       |                                                         |                 | 5                                                                                                                                         |               |               |               |
|                              |                                                                                                       |       |                                                         |                 | 10                                                                                                                                        | ·             |               |               |