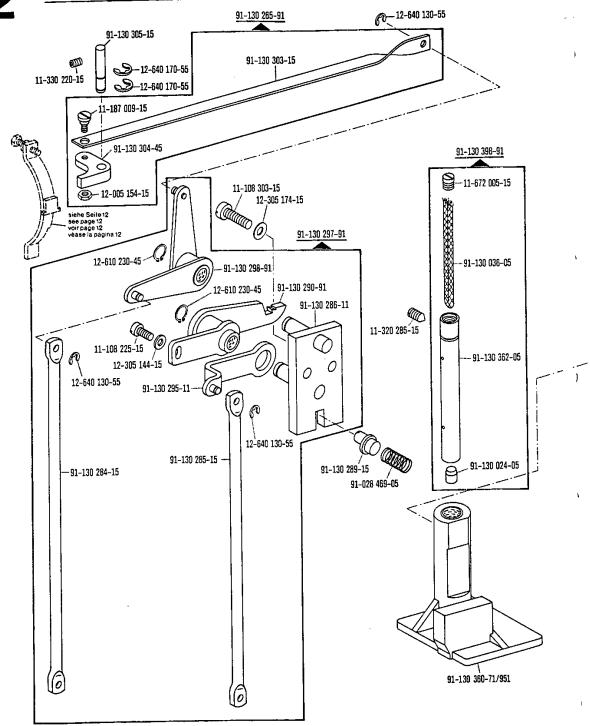

## **PFAFF**

3337

**Teileliste**List of parts
Liste de pièces
Lista de piezas

Vorwort Foreword Avant-propos Notas preliminares

Die Inhaltsübersicht auf Seite 3 gibt einen Überblick über die Aufgliederung der Liste. Die Teile sind so abgebildet, wie sie in der Maschine funktionsmäßig zusammengehören. Die gestrichelten Abbildungen zeigen, wo die daneben abgebildeten Teile hingehören. Die Einrahmungen auf den Bildseiten zeigen, aus welchen Einzelteilen sich die Gruppenteile zusammensetzen. Nähwerkzeuge und Apparate sind der Unterklassen-Ausstattung zu entnehmen. Die auf den Bildseiten verwendeten Schlüsselzeichen ( ; 2; 3 usw.) sind in Register "0" zusammengefaßt und erläutert. Konstruktionsänderungen vorbehalten. For the various sections of this catalogue, please refer to the "Contents" on page 3. The parts are illustrated as they belong together in the machine. The dashed illustrations show where the adjacent parts belong. The framed-in sections on the illustration pages show the individual parts comprising a group. For gauge parts and attachments please refer to the subclass listing. The keys used on the illustration pages ( ; 2; 3 etc.) are listed and explained in section "0". Subject to alterations in design. La table des matières, page 3, donne un aperçu de la subdivision de la liste. Les pièces figurent sur l'illustration comme elles vont ensemble. Les figures en tirets montrent le lieu de montage des pièces figurant à côté. Les parties encadrées sur les pages à illustrations représentent les pièces individuelles formant groupe. Pour les organes de couture et les appareils, veuillez vous référer à la fiche équipement de sous-classes. Les symboles ( ; 2; a etc.) utilisés sur les pages illustrées sont regroupés et expliqués au registre "0". Sous réserve de modifications. En la página 3, bajo el título "contenido", puede verse un resumen de la división de la "lista de piezas". Las piezas están ilustradas conforme se hallan montadas en la máquina. Las figuras a base de lineas entrecortadas muestran dónde y cómo van montadas las piezas ilustradas al lado. Los recuadros en las páginas ilustradas indican las piezas individuales de que se componen los grupos. Para los órganos de costura y aparatos, véase la "Composición de las subclases". Los símbolos clave (; 2; 3, etc.) utilizados en las páginas ilustradas se hallan recopilados y explicados en el registro "O". Salvo modificaciones técnicas.