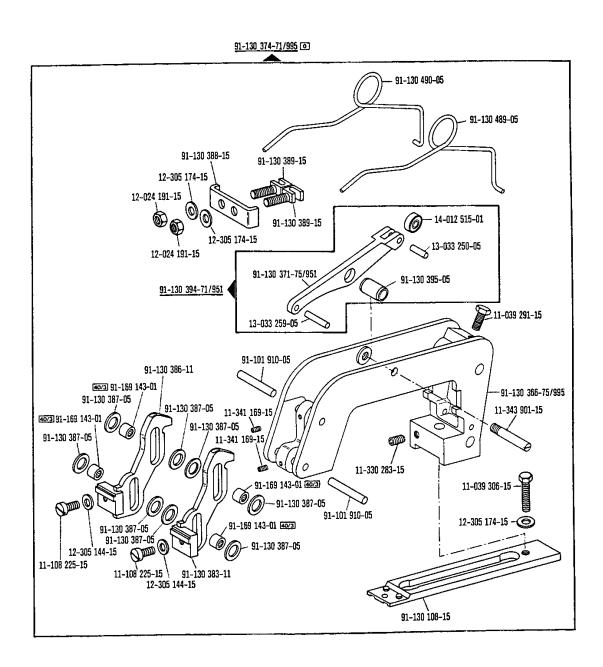

## **PFAFF**

3337

**Teileliste**List of parts
Liste de pièces
Lista de piezas

Vorwort Foreword Avant-propos Notas preliminares

Die Inhaltsübersicht auf Seite 3 gibt einen Überblick über die Aufgliederung der Liste. Die Teile sind so abgebildet, wie sie in der Maschine funktionsmäßig zusammengehören. Die gestrichelten Abbildungen zeigen, wo die daneben abgebildeten Teile hingehören. Die Einrahmungen auf den Bildseiten zeigen, aus welchen Einzelteilen sich die Gruppenteile zusammensetzen. Nähwerkzeuge und Apparate sind der Unterklassen-Ausstattung zu entnehmen. Die auf den Bildseiten verwendeten Schlüsselzeichen ( ; 2; 3 usw.) sind in Register "0" zusammengefaßt und erläutert. Konstruktionsänderungen vorbehalten. For the various sections of this catalogue, please refer to the "Contents" on page 3. The parts are illustrated as they belong together in the machine. The dashed illustrations show where the adjacent parts belong. The framed-in sections on the illustration pages show the individual parts comprising a group. For gauge parts and attachments please refer to the subclass listing. The keys used on the illustration pages ( ; 2; 3 etc.) are listed and explained in section "0". Subject to alterations in design. La table des matières, page 3, donne un aperçu de la subdivision de la liste. Les pièces figurent sur l'illustration comme elles vont ensemble. Les figures en tirets montrent le lieu de montage des pièces figurant à côté. Les parties encadrées sur les pages à illustrations représentent les pièces individuelles formant groupe. Pour les organes de couture et les appareils, veuillez vous référer à la fiche équipement de sous-classes. Les symboles ( ; 2; a etc.) utilisés sur les pages illustrées sont regroupés et expliqués au registre "0". Sous réserve de modifications. En la página 3, bajo el título "contenido", puede verse un resumen de la división de la "lista de piezas". Las piezas están ilustradas conforme se hallan montadas en la máquina. Las figuras a base de lineas entrecortadas muestran dónde y cómo van montadas las piezas ilustradas al lado. Los recuadros en las páginas ilustradas indican las piezas individuales de que se componen los grupos. Para los órganos de costura y aparatos, véase la "Composición de las subclases". Los símbolos clave (; 2; 3, etc.) utilizados en las páginas ilustradas se hallan recopilados y explicados en el registro "O". Salvo modificaciones técnicas.