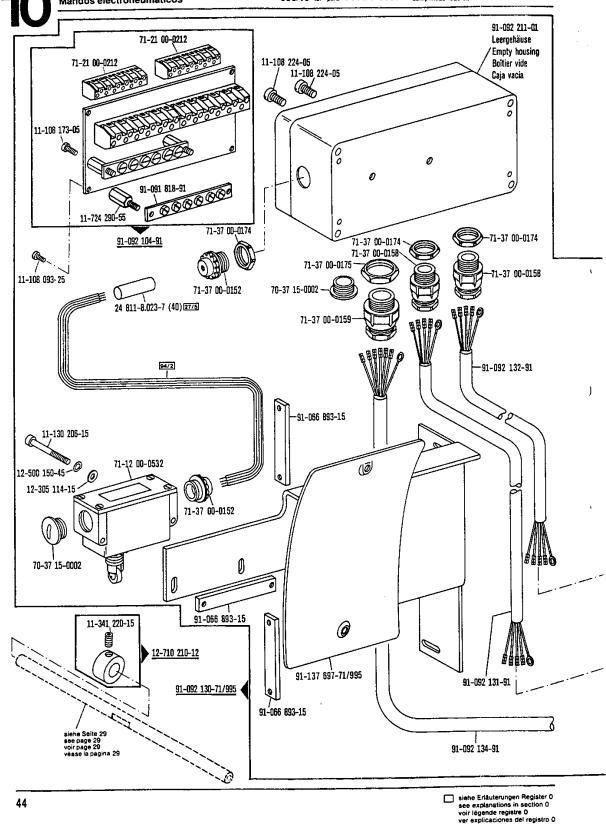

siehe Erläuterungen Register 0
see explanations in section 0
voir légende registre 0
ver explicaciones del registro 0

-966/16 tor para PFAFF 3337

Wartungseinheit -925/02 erforderlich Conditioning unit -925/02 required Conditionneur d'air comprimé -925/02 nécessaire Requiere grupo acondicionador del aire comprimido -925/02

siehe Erfäuterungen Register 0 see explanations in section 0 voir légende registre 0 ver explicaciones del registro 0

Elektropneumatische Steuerungs-Einrichtung Electro-pneumatic controls Dispositif de commande électropneumatique Mandos electroneumáticos Wartungseinheit -925/02 erforderlich Conditioning unit -925/02 required Conditionneur d'air comprimé -925/02 néo Requiere grupa acondicionador del aire comprimido -925/02 -966/16 tor park PFAFF 3337 12-500 190-45 12-305 174-15 -91-007 328-25 91-130 626-45 91-007 328-25 -91-100 075-15 95-622 502**-9**1 95-622 501-91 95-619 907-51-95-619 907-51 91-032 852-72/993 12-640 130-55 11-130 233-15 12-640 130-55 11-130 233-15 91-130 625-05 M -91-032 861-15 -12-005 198-15 91-032 860-15 11-108 234-15 12-024 171-15 -12-024 1**91-**15 12-305 144-15 16-041 055-21 91-032 895-11 11-130 233-15-- <u>11-130 233-15</u> 91-032 853-15 11-314 277-15 11-314 277-15 siehe Erläuterungen Register 0 see explanations in section 0 voir légende registre 0 ver explicaciones del registro 0 50