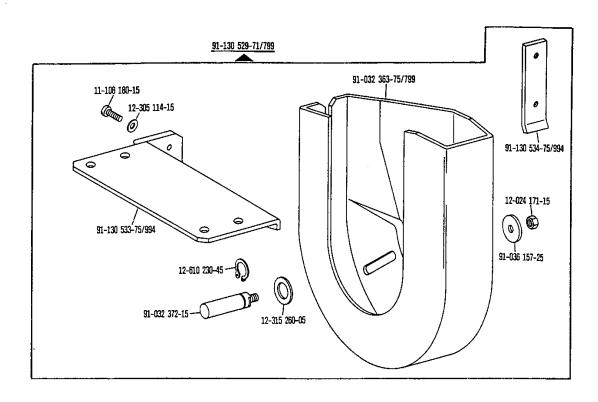

6-45 91-007 328-25 -91-100 075-15 95-622 502**-9**1 95-622 501-91 95-619 907-51-95-619 907-51 91-032 852-72/993 12-640 130-55 11-130 233-15 12-640 130-55 11-130 233-15 91-130 625-05 M -91-032 861-15 -12-005 198-15 91-032 860-15 11-108 234-15 12-024 171-15 -12-024 1**91-**15 12-305 144-15 16-041 055-21 91-032 895-11 11-130 233-15-- <u>11-130 233-15</u> 91-032 853-15 11-314 277-15 11-314 277-15 siehe Erläuterungen Register 0 see explanations in section 0 voir légende registre 0 ver explicaciones del registro 0 50







53











siehe Erläuterungen Register 0 see explanations in section 0 voir légende registre 0 ver explicaciones del registro 0





siehe Erläuterungen Register 0 see explanations in section 0 voir légende registre 0 ver explicaciones del registro 0















66











siehe Erläuterungen Register 0 see explanations in section 0 voir légende registre 0 ver explicaciones del registro 0





| ÖI<br>Oil<br>Huile<br>Aceite | Mittelpunkts-<br>Viskosität bei:<br>Mean viscosity at:<br>Viscosité moyenne à:<br>Viscosidad media a: |       | Dichte bei:<br>Density at:<br>Densité à:<br>Densidad a: |                 | Bestellnummer für Behälter mit: Part number for can with: Numéro de commande pour récipients avec: Número de pedido para recipientes con: |               |               |               |
|------------------------------|-------------------------------------------------------------------------------------------------------|-------|---------------------------------------------------------|-----------------|----------------------------------------