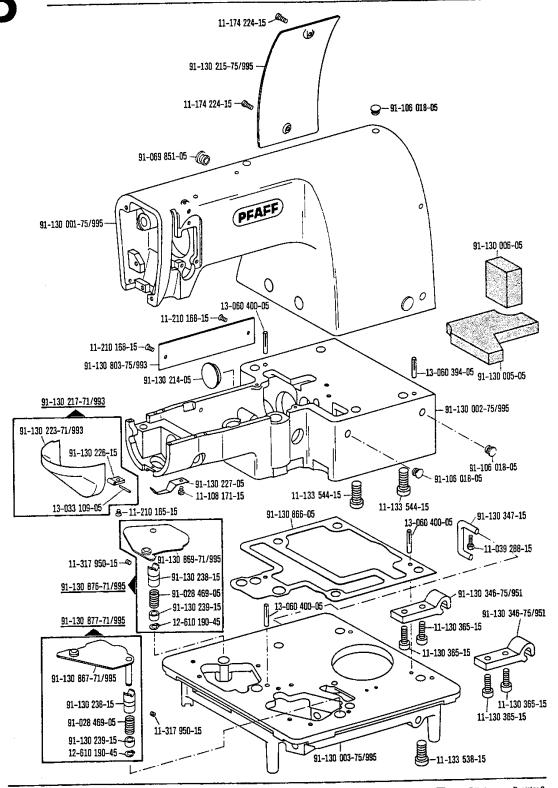

## **PFAFF**

3337

**Teileliste**List of parts
Liste de pièces
Lista de piezas

Vorwort Foreword Avant-propos Notas preliminares

Die Inhaltsübersicht auf Seite 3 gibt einen Überblick über die Aufgliederung der Liste. Die Teile sind so abgebildet, wie sie in der Maschine funktionsmäßig zusammengehören. Die gestrichelten Abbildungen zeigen, wo die daneben abgebildeten Teile hingehören. Die Einrahmungen auf den Bildseiten zeigen, aus welchen Einzelteilen sich die Gruppenteile zusammensetzen. Nähwerkzeuge und Apparate sind der Unterklassen-Ausstattung zu entnehmen. Die auf den Bildseiten verwendeten Schlüsselzeichen ( ; 2; 3 usw.) sind in Register "0" zusammengefaßt und erläutert. Konstruktionsänderungen vorbehalten. For the various sections of this catalogue, please refer to the "Contents" on page 3. The parts are illustrated as they belong together in the machine. The dashed illustrations show where the adjacent parts belong. The framed-in sections on the illustration pages show the individual parts comprising a group. For gauge parts and attachments please refer to the subclass listing. The keys used on the illustration pages ( ; 2; 3 etc.) are listed and explained in section "0". Subject to alterations in design. La table des matières, page 3, donne un aperçu de la subdivision de la liste. Les pièces figurent sur l'illustration comme elles vont ensemble. Les figures en tirets montrent le lieu de montage des pièces figurant à côté. Les parties encadrées sur les pages à illustrations représentent les pièces individuelles formant groupe. Pour les organes de couture et les appareils, veuillez vous référer à la fiche équipement de sous-classes. Les symboles ( ; 2; a etc.) utilisés sur les pages illustrées sont regroupés et expliqués au registre "0". Sous réserve de modifications. En la página 3, bajo el título "contenido", puede verse un resumen de la división de la "lista de piezas". Las piezas están ilustradas conforme se hallan montadas en la máquina. Las figuras a base de lineas entrecortadas muestran dónde y cómo van montadas las piezas ilustradas al lado. Los recuadros en las páginas ilustradas indican las piezas individuales de que se componen los grupos. Para los órganos de costura y aparatos, véase la "Composición de las subclases". Los símbolos clave (; 2; 3, etc.) utilizados en las páginas ilustradas se hallan recopilados y explicados en el registro "O". Salvo modificaciones técnicas.