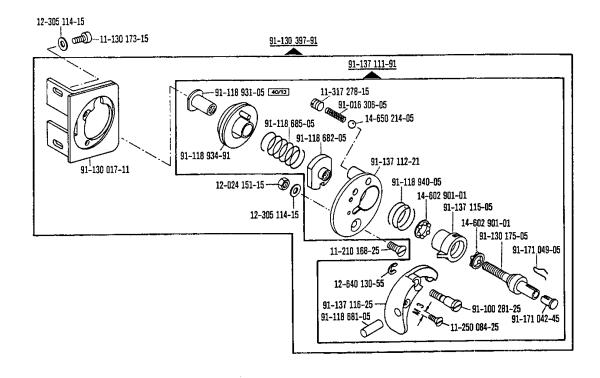

## **PFAFF**

3337

**Teileliste**List of parts
Liste de pièces
Lista de piezas

Vorwort Foreword Avant-propos Notas preliminares

Die Inhaltsübersicht auf Seite 3 gibt einen Überblick über die Aufgliederung der Liste. Die Teile sind so abgebildet, wie sie in der Maschine funktionsmäßig zusammengehören. Die gestrichelten Abbildungen zeigen, wo die daneben abgebildeten Teile hingehören. Die Einrahmungen auf den Bildseiten zeigen, aus welchen Einzelteilen sich die Gruppenteile zusammensetzen. Nähwerkzeuge und Apparate sind der Unterklassen-Ausstattung zu entnehmen. Die auf den Bildseiten verwendeten Schlüsselzeichen ( ; 2; 3 usw.) sind in Register "0" zusammengefaßt und erläutert. Konstruktionsänderungen vorbehalten. For the various sections of this catalogue, please refer to the "Contents" on page 3. The parts are illustrated as they belong together in the machine. The dashed illustrations show where the adjacent parts belong. The framed-in sections on the illustration pages show the individual parts comprising a group. For gauge parts and attachments please refer to the subclass listing. The keys used on the illustration pages ( ; 2; 3 etc.) are listed and explained in section "0". Subject to alterations in design. La table des matières, page 3, donne un aperçu de la subdivision de la liste. Les pièces figurent sur l'illustration comme elles vont ensemble. Les figures en tirets montrent le lieu de montage des pièces figurant à côté. Les parties encadrées sur les pages à illustrations représentent les pièces individuelles formant groupe. Pour les organes de couture et les appareils, veuillez vous référer à la fiche équipement de sous-classes. Les symboles ( ; 2; a etc.) utilisés sur les pages illustrées sont regroupés et expliqués au registre "0". Sous réserve de modifications. En la página 3, bajo el título "contenido", puede verse un resumen de la división de la "lista de piezas". Las piezas están ilustradas conforme se hallan montadas en la máquina. Las figuras a base de lineas entrecortadas muestran dónde y cómo van montadas las piezas ilustradas al lado. Los recuadros en las páginas ilustradas indican las piezas individuales de que se componen los grupos. Para los órganos de costura y aparatos, véase la "Composición de las subclases". Los símbolos clave (; 2; 3, etc.) utilizados en las páginas ilustradas se hallan recopilados y explicados en el registro "O". Salvo modificaciones técnicas.