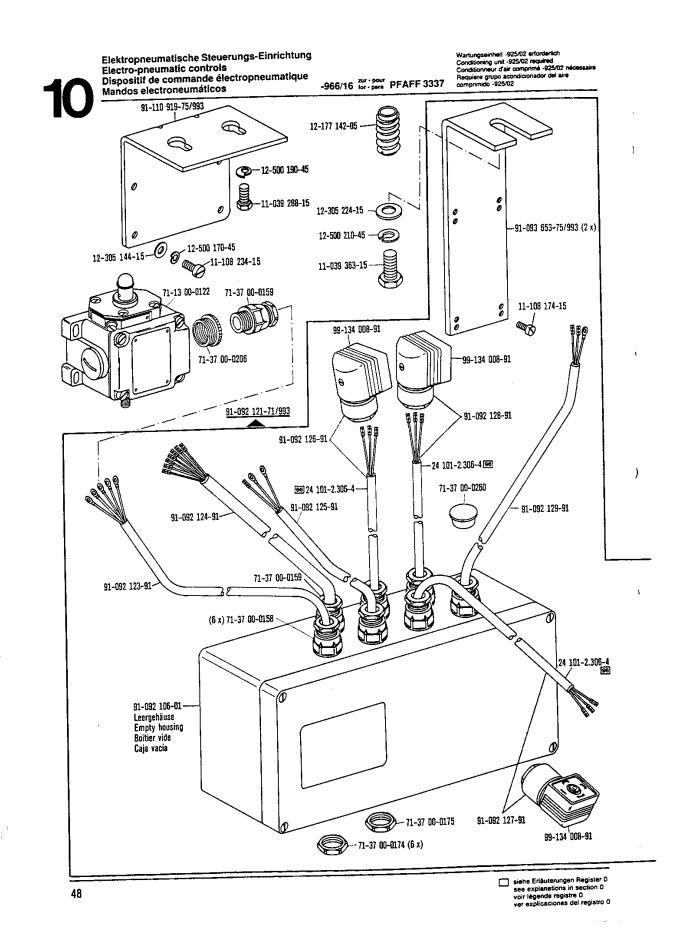

siehe Erfäuterungen Register 0 see explanations in section 0 voir légende registre 0 ver explicaciones del registro 0

Elektropneumatische Steuerungs-Einrichtung Electro-pneumatic controls Dispositif de commande électropneumatique Mandos electroneumáticos Wartungseinheit -925/02 erforderlich Conditioning unit -925/02 required Conditionneur d'air comprimé -925/02 néo Requiere grupa acondicionador del aire comprimido -925/02 -966/16 tor park PFAFF 3337 12-500 190-45 12-305 174-15 -91-007 328-25 91-130 626-45 91-007 328-25 -91-100 075-15 95-622 502**-9**1 95-622 501-91 95-619 907-51-95-619 907-51 91-032 852-72/993 12-640 130-55 11-130 233-15 12-640 130-55 11-130 233-15 91-130 625-05 M -91-032 861-15 -12-005 198-15 91-032 860-15 11-108 234-15 12-024 171-15 -12-024 1**91-**15 12-305 144-15 16-041 055-21 91-032 895-11 11-130 233-15-- <u>11-130 233-15</u> 91-032 853-15 11-314 277-15 11-314 277-15 siehe Erläuterungen Register 0 see explanations in section 0 voir légende registre 0 ver explicaciones del registro 0 50