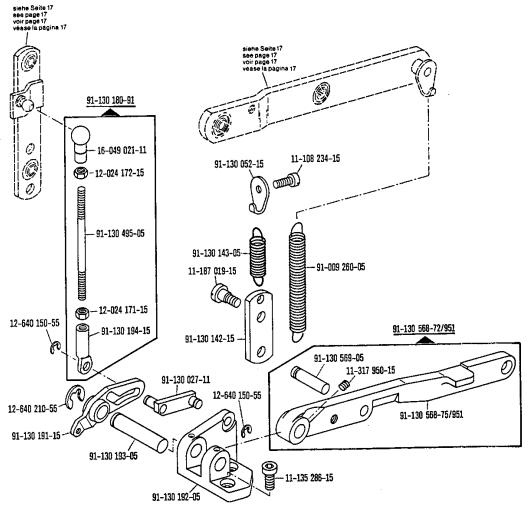

## **PFAFF**

3337

**Teileliste**List of parts
Liste de pièces
Lista de piezas

Vorwort Foreword Avant-propos Notas preliminares

Die Inhaltsübersicht auf Seite 3 gibt einen Überblick über die Aufgliederung der Liste. Die Teile sind so abgebildet, wie sie in der Maschine funktionsmäßig zusammengehören. Die gestrichelten Abbildungen zeigen, wo die daneben abgebildeten Teile hingehören. Die Einrahmungen auf den Bildseiten zeigen, aus welchen Einzelteilen sich die Gruppenteile zusammensetzen. Nähwerkzeuge und Apparate sind der Unterklassen-Ausstattung zu entnehmen. Die auf den Bildseiten verwendeten Schlüsselzeichen ( ; 2; 3 usw.) sind in Register "0" zusammengefaßt und erläutert. Konstruktionsänderungen vorbehalten. For the various sections of this catalogue, please refer to the "Contents" on page 3. The parts are illustrated as they belong together in the machine. The dashed illustrations show where the adjacent parts belong. The framed-in sections on the illustration pages show the individual parts comprising a group. For gauge parts and attachments please refer to the subclass listing. The keys used on the illustration pages ( ; 2; 3 etc.) are listed and explained in section "0". Subject to alterations in design. La table des matières, page 3, donne un aperçu de la subdivision de la liste. Les pièces figurent sur l'illustration comme elles vont ensemble. Les figures en tirets montrent le lieu de montage des pièces figurant à côté. Les parties encadrées sur les pages à illustrations représentent les pièces individuelles formant groupe. Pour les organes de couture et les appareils, veuillez vous référer à la fiche équipement de sous-classes. Les symboles ( ; 2; a etc.) utilisés sur les pages illustrées sont regroupés et expliqués au registre "0". Sous réserve de modifications. En la página 3, bajo el título "contenido", puede verse un resumen de la división de la "lista de piezas". Las piezas están ilustradas conforme se hallan montadas en la máquina. Las figuras a base de lineas entrecortadas muestran dónde y cómo van montadas las piezas ilustradas al lado. Los recuadros en las páginas ilustradas indican las piezas individuales de que se componen los grupos. Para los órganos de costura y aparatos, véase la "Composición de las subclases". Los símbolos clave (; 2; 3, etc.) utilizados en las páginas ilustradas se hallan recopilados y explicados en el registro "O". Salvo modificaciones técnicas.