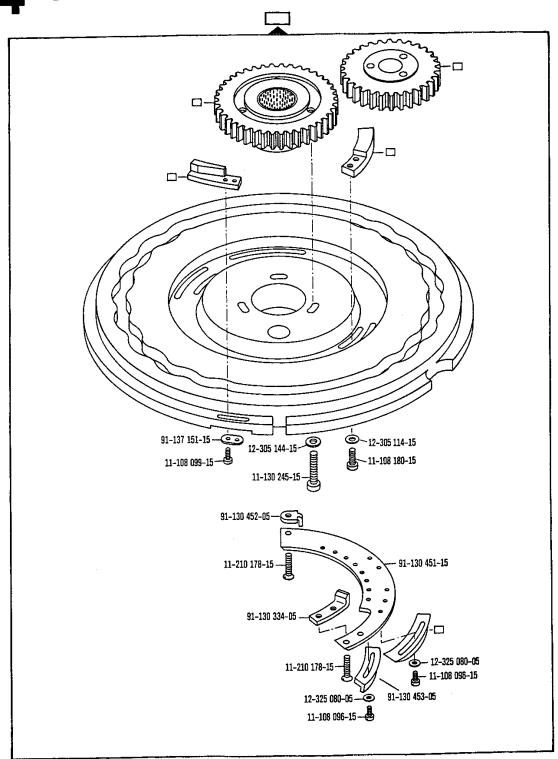

14

siehe Erläuterungen Register 0
see explanations in section 0
voir légende registre 0
ver explicaciones del registro 0

siehe Erläuterungen Register 0 see explanations in section 0 voir légende registre 0 ver explicaciones del registro 0

siehe Erläuterungen Register 0 see explanations in section 0 voir légende registre 0 ver explicaciones del registro 0

<sup>18</sup> 

siehe Erläuterungen Register 0
see explanations in section 0
voir légende registre 0
ver explicaciones del registro 0

siehe Erläuterungen Register 0
see explanations in section 0
voir légende registre 0
ver explicaciones del registro 0

aiehe Erläuterungen Register 0 see explanations in section 0 voir légende registre 0 ver explicaciones del registro 0

26

<sup>28</sup> 

siehe Erläuterungen Register 0 see explanations in section 0 voir légende registre 0 ver explicaciones del registro 0

siehe Erläuterungen Register 0 see explanations in section 0 voir légende registre 0 ver explicaciones del registro 0

<sup>32</sup> 

siehe Erfäuterungen Register 0
see explanations in section 0
voir tégende registre 0
ver explicaciones del registro 0

Blasvorrichtung Blower Dispositif à jet d'air Eyector de aire

-920/05 for pare PFAFF 3337-966/..