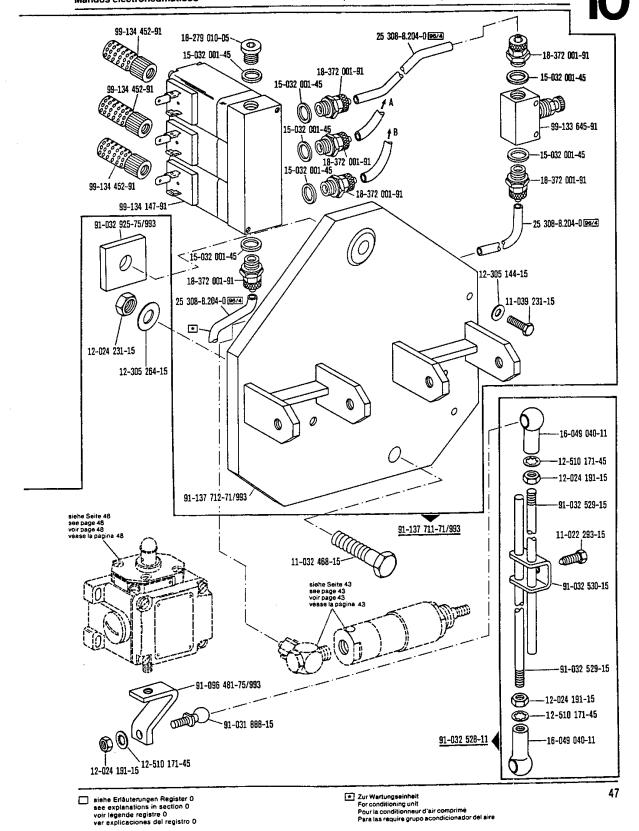

Wartungseinheit -925/02 erforderlich Conditioning untt -925/02 required Conditionneur d'air comprimé -925/02 nécessaire Requiere grupo acondicionador del aire comprimido -925/02

siehe Erläuterungen Register 0 see explanations in section 0 voir légende registre 0 ver explicaciones del registro 0

<sup>36</sup> 

siehe Erläuterungen Register 0 see explanations in section 0 voir légende registra 0 ver explicaciones del registro 0

Wartungseinheit -925/02 erforderlich Conditioning untt -925/02 required Conditionneur d'air comprimé -925/02 nécessaire Requiere grupo acondicionador del aire comprimido -925/02

siehe Erläuterungen Register 0
see explanations in section 0
voir légende registre 0
ver explicaciones del registro 0

-966/16 tor para PFAFF 3337

Wartungseinheit -925/02 erforderlich Conditioning unit -925/02 required Conditionneur d'air comprimé -925/02 nécessaire Requiere grupo acondicionador del aire comprimido -925/02