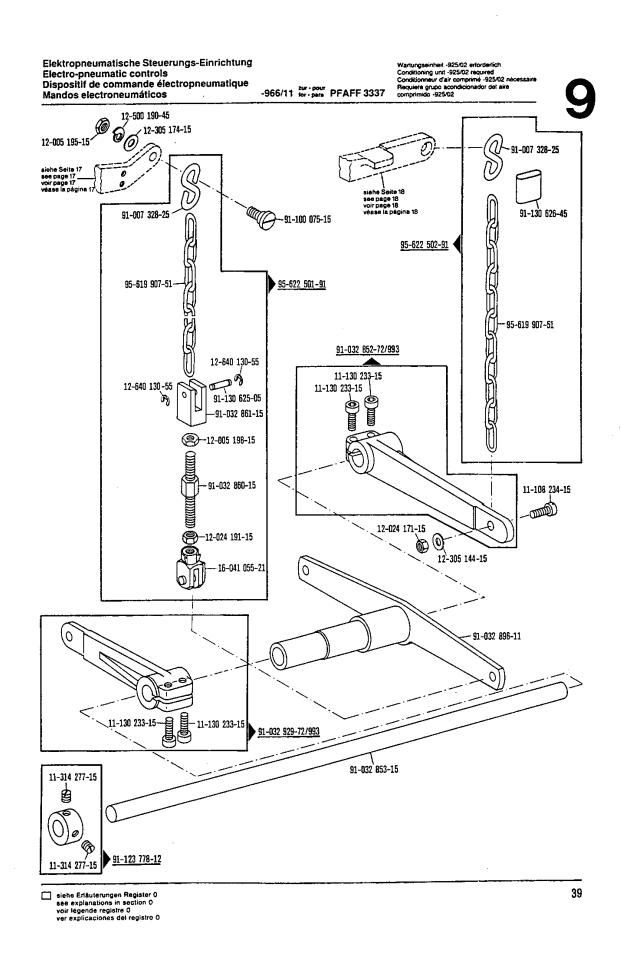

siehe Erfäuterungen Register 0 see explanations in section 0 voir légende registre 0 ver explicaciones del registro 0

Elektropneumatische Steuerungs-Einrichtung Electro-pneumatic controls Dispositif de commande électropneumatique Mandos electroneumáticos Wartungseinheit -925/02 erforderlich Conditioning unit -925/02 required Conditionneur d'air comprimé -925/02 néo Requiere grupa acondicionador del aire comprimido -925/02 -966/16 tor park PFAFF 3337 12-500 190-45 12-305 174-15 -91-007 328-25 91-130 626-45 91-007 328-25 -91-100 075-15 95-622 502**-9**1 95-622 501-91 95-619 907-51-95-619 907-51 91-032 852-72/993 12-640 130-55 11-130 233-15 12-640 130-55 11-130 233-15 91-130 625-05 M -91-032 861-15 -12-005 198-15 91-032 860-15 11-108 234-15 12-024 171-15 -12-024 1**91-**15 12-305 144-15 16-041 055-21 91-032 895-11 11-130 233-15-- <u>11-130 233-15</u> 91-032 853-15 11-314 277-15 11-314 277-15 siehe Erläuterungen Register 0 see explanations in section 0 voir légende registre 0 ver explicaciones del registro 0 50